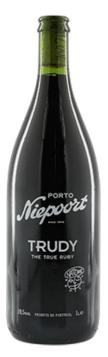

## Trudy, The True Ruby, Nat' Cool Series

Niepoort now also brings the 'glou glou factor' to port wine. This is as the bottle says 'True Ruby', Ruby port reduced to the essence of fruit fun and therefore drinking pleasure. As a result, like all other wines in the Nat' Cool range, this port must come in a liter bottle, because 75cl is too little. Drink this port preferably chilled like a white wine.

| Producer        | Niepoort                                             |
|-----------------|------------------------------------------------------|
| Region          | Porto                                                |
| Volume          | 100.0 cl.                                            |
| Grape Variety   | blend of Touriga Nacional, Touriga Franca and others |
| Drinking window | 2024-2028                                            |
| Alc.            | 19.5%                                                |
| Vinificatie     | tradtional                                           |
| Rijping         | 3 years in large wooden vat                          |