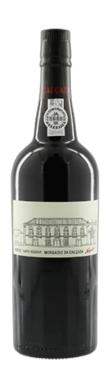

## Niepoort-Morgadio da Calçada, Tawny Reserve Porto

"Morgadio da Calçada Tawny Reserve was created with the objective of portraying a classic style of port wine, where the characteristics of freshness and ripe fruit in young wines slowly give way to aromas and flavours from a long and calm evolution . A rich and complex wine, resulting from a rigorous selection of special wines with 6, 7 years of age."

na 7 jaar geduldige rijping op vat geeft deze porto een heel fijne, complexe smaak

| Producer        | Niepoort                                                                                                                                                                                                                                                                                                                                                                                                                                                                       |
|-----------------|--------------------------------------------------------------------------------------------------------------------------------------------------------------------------------------------------------------------------------------------------------------------------------------------------------------------------------------------------------------------------------------------------------------------------------------------------------------------------------|
| Region          | Porto                                                                                                                                                                                                                                                                                                                                                                                                                                                                          |
| Volume          | 75.0 cl.                                                                                                                                                                                                                                                                                                                                                                                                                                                                       |
| Grape Variety   | Field Blend: Tinta Roriz, Touriga Franca, Touriga Nacional,<br>Tinto Cão, Tinta Francisca, Tinta Amarela, Sousão en andere                                                                                                                                                                                                                                                                                                                                                     |
| Drinking window | n.v.t.                                                                                                                                                                                                                                                                                                                                                                                                                                                                         |
| Alc.            | 20.0%                                                                                                                                                                                                                                                                                                                                                                                                                                                                          |
| Vinificatie     | The grapes are sourced from various parcels of vineyards with different classic Douro grape varieties. Fermentation is carried out in traditional lagares, with foot treading. After which ageing is carried out in the lodges in Vila Nova de Gaia in tr aditional 600L casks where oxygen reveals itself as a fundamental element in the process of altering the organolactic characteristics of the wine. After 6, 7 years ageing the wines are blended prior to bottling." |
| Rijping         | 6 to 7 years in pipes of 550 liters.                                                                                                                                                                                                                                                                                                                                                                                                                                           |