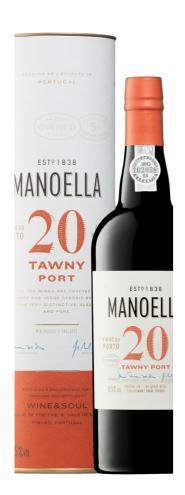

## Manoella 20 Years Tawny Port

Jorge & Sandra had already built up a considerable reputation with their white wine Guru and red wine Pintas when the family domain Quinta de Manoella was suddenly entrusted to them as well. In addition to excellently located vineyards, they also obtained a stock of old port. Based on those old reserves, they decided to develop their own 20 years old Tawny Porto and came up with a wonderfully complex port.

| Producer        | Wine & Soul                                                  |
|-----------------|--------------------------------------------------------------|
| Region          | Porto                                                        |
| Volume          | 75.0 cl.                                                     |
| Grape Variety   | Tinta Roriz, Touriga Franca, Tinta Barocca, Touriga Nacional |
| Drinking window | does not apply                                               |
| Alc.            | 20.0%                                                        |
| Vinificatie     | classic port wine making                                     |
| Rijping         | 20 years in barrel                                           |